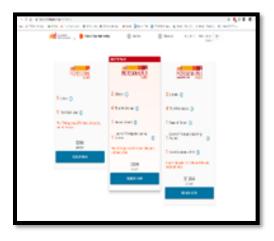

Once the Power Member is directed to <u>checkout</u> you must:

**1.** Choose your desired ATD Membership level and click **Renew.** 

2. Once you have reached the Add-Ons, you have the ability to search for your desired ATD Chapter (Tulsa). Go to Join a Chapter. Search the city, state, or zip to find the desired Chapter. Then select Add To Order and your chapter membership will go directly into your order.

| _ |                                                 |                                          |
|---|-------------------------------------------------|------------------------------------------|
|   |                                                 | Save on Multi-Year Membe                 |
|   | \$399                                           | 8 12 Months                              |
|   | \$659<br>6899-/year 5329.50 / year<br>Save 17 % | O 24 Months                              |
|   | \$909<br>#209-/year \$303.00 / year<br>Save 24% | O 36 Months                              |
|   | state, or pip-code below.                       | Ioin a Chapter                           |
|   |                                                 | Tures OK, USA                            |
|   | Central Oklahoma Chapter<br>54.7 mies away      | Tulisa Chapter<br>550.00<br>0.1 miesaway |
|   | Oktahoma City, OK                               | Tulsa, OK                                |