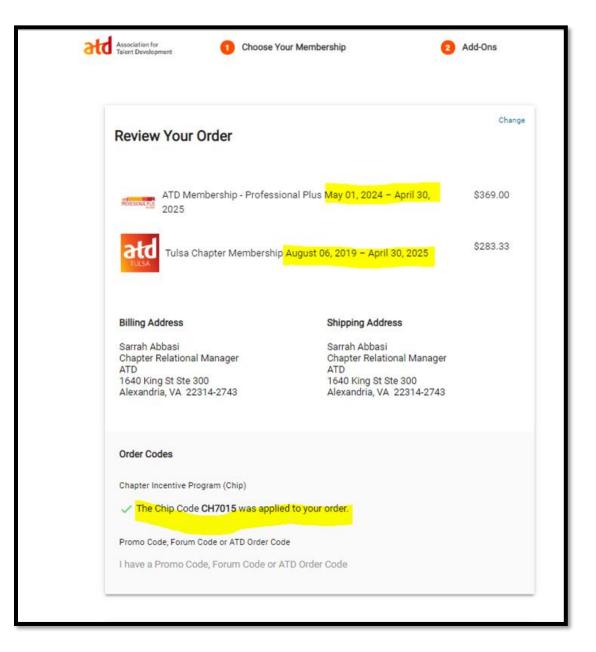

## Steps for Joining or Renewing as an ATD Power Member

**3.** Review and Submit Order. At checkout, the dates of renewal align and the CHIP code for the chapter is automatically applied.

**NOTE** - If the CHIP Code is not applied, please enter **CH7015.** The CHIP code allows ATD Tulsa to financial receive credit from ATD.